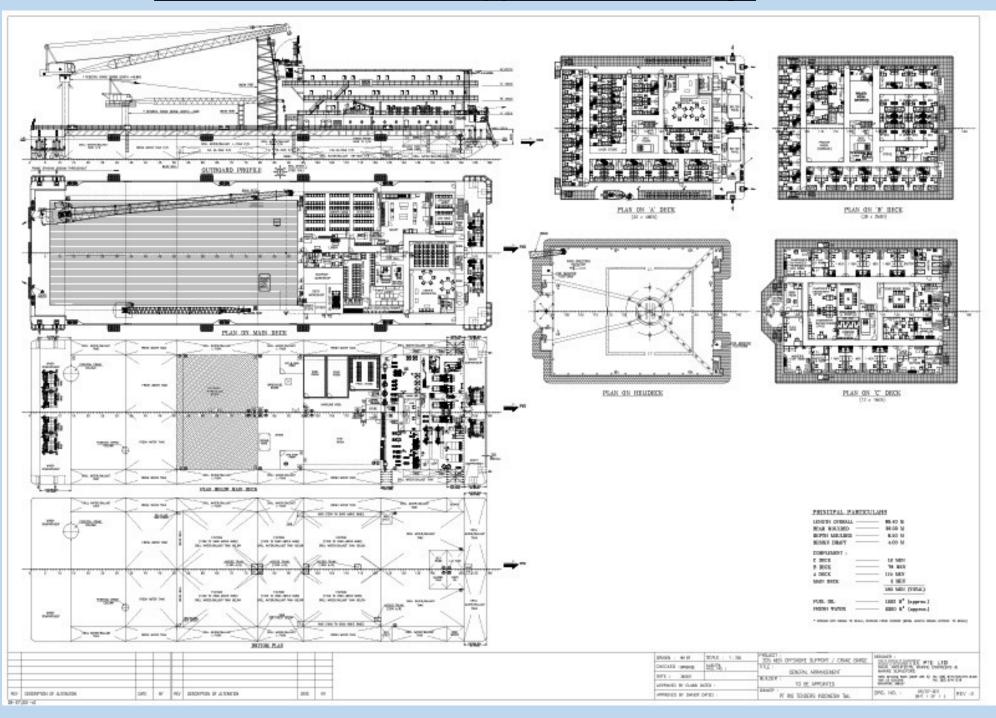

## <u>1. 250 Men Accommodation Barge – 'DUTA 7'</u>

2. 180 Men Offshore Support / Crane Barge