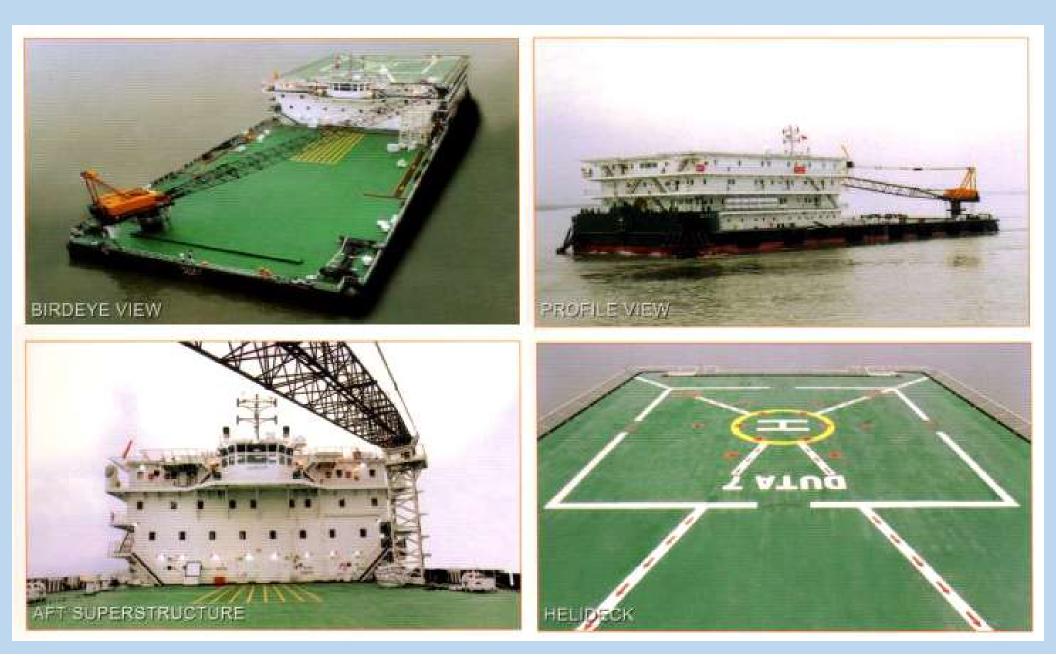

## <u>1. 250 Men Accommodation Barge – 'DUTA 7'</u>

2. 180 Men Offshore Support / Crane Barge