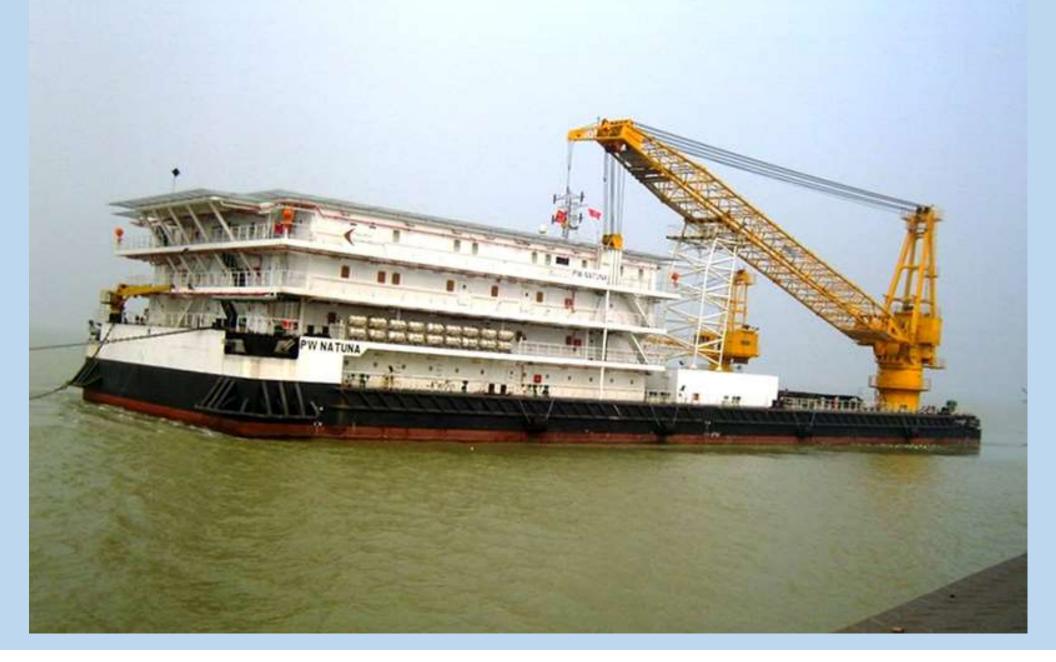

rbage Compactor | 3 x 500 KVA Cummins KTA19-D(M1)<br>1 x 500 KVA Cummins KTA19-D(M1)<br>2 no.ELGI E-75-8 750m³/hr@7bar.<br>2 x 150 person capacity Make-Hamworthy<br>2.5m³/hr ,with 15ppm alarm<br>200L/hr | FIRE FIGHTING<br>Fire detection system<br>Major Fire Fighting<br>Equipments | Combustible Gas Detection System in accomodation<br>Fire Detection & Alarm System in accommodation and<br>pump/genset room with manually operated call points.<br>Emergency Shut Down System<br>GS/Fire pump(150cu.m/hr x 90M Head),<br>Emergency Fire Pumps(160 cu.m/hr x 90 m head)<br>Water sprinkler system for complete accomodation.<br>Fire-Fighting System with CO2.<br>Heli-deck Fire-Fighting System with Foam.<br>Water Mist system for Main Generators. |

## 4. 300 Men Offshore Support / Crane Barge – 'P.W. NATUNA'