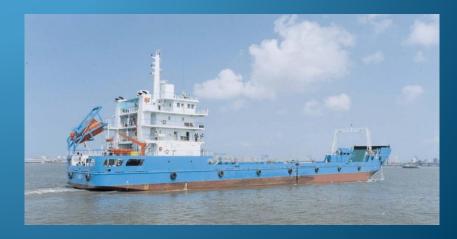

# 3. 3500 DWT CARGO VESSEL LCDT

| Length (O.A.)             | 99.74 m     | Accommodation     | 15 persons                  |
|---------------------------|-------------|-------------------|-----------------------------|
| Beam (Mld)                | 15.80 m     |                   | plus 1 cabin for Owner      |
| Depth (Mld)               | 6.50 m      |                   |                             |
| Designed Load Draft (Mld) | 4.50 m      | <u>CLA</u>        | <u>SS NOTATION</u>          |
| Speed                     | 10.00 knots |                   | or the notation I $3/3 E +$ |
| Deadweight                | 3500 Tonnes | Cargo Ship LCDT D | Deep Sea                    |