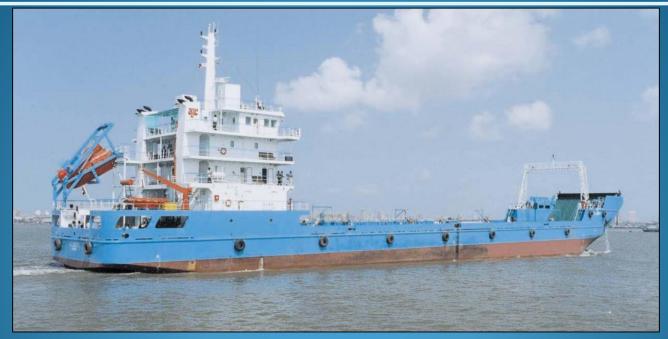

## 6. 4990 DWT CLEAN PRODUCT TANKER

### PRINCIPAL PARTICULARS

Speed

| Length Overall    | 98.50 m     | Total Complement        | 20 persons        |
|-------------------|-------------|-------------------------|-------------------|
| Breadth (moulded) | 15.50 m     |                         |                   |
| Depth (moulded)   | 7.50 m      | <u>CLASS NOTATION</u>   |                   |
| Designed draught  | 5.50 m      | American Bureau of Ship | ping, +A1 + AMS - |
| Deadweight        | 5000 tonnes | Oil Carrier             |                   |
|                   |             |                         |                   |

11 knots

ξ