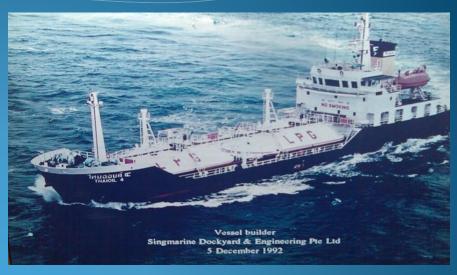

## 1. 1300 CBM LPG Carrier - 'THAI OIL 4'

#### **Principal Dimensions**

Length (O.A.) : 69.30 m

Beam (Mld) : 12.20 m

Depth (Mld): 5.20 m

Designed draught: 4.00 m (max)

Maximum continuous speed: 10.00 knots

Deadweight: 937.00 Tons

Cargo Tank Capacity: 1300.00 cbm

No of cargo tanks: 2 cylindrical

Total Complement: 16 Persons

**Cargo Containment:** 2 Nos Cylindrical Tanks of 650 cbm at 18 kg/sq. cm pressure for carrying Propane, Butane or Propane / Butane mixture of any ratio.

Main Engines & Gearboxes: Two units marine diesel engine including operational accessories with reverse reduction gearbox. Performance per engine Continuous output: 600 PS at 900 RPM

**Electric Generating Plant:** 2 units standard shipboard generating sets. Both arranged for parallel operation. Rating: abt 240 kw at p.f. 0.8 / Voltage: 380 Volts / Frequency: 50 Hz / Speed: 1500 RPM