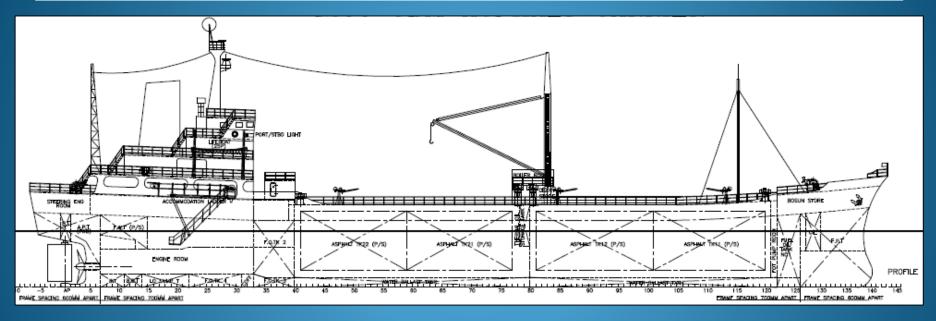

# 8. 4200 CBM ASPHALT CARRIER (Conversion from 5700 DWT Product Tanker)

| Length Overall  | 102.80M             | Service Speed           | 12.10 knots   |
|-----------------|---------------------|-------------------------|---------------|
| Breadth Moulded | 16.00M              | Total Complement        | 25 persons    |
| Depth Moulded   | 9.80M               | <u>CLASS NC</u>         | <u>TATION</u> |
| Design Draft    | 6.70M               | Nippon Kaiji Kyokai, NS | * (ASPHALT    |
| Cargo Capacity  | 4200 m <sup>3</sup> | TANKER), MNS *          |               |