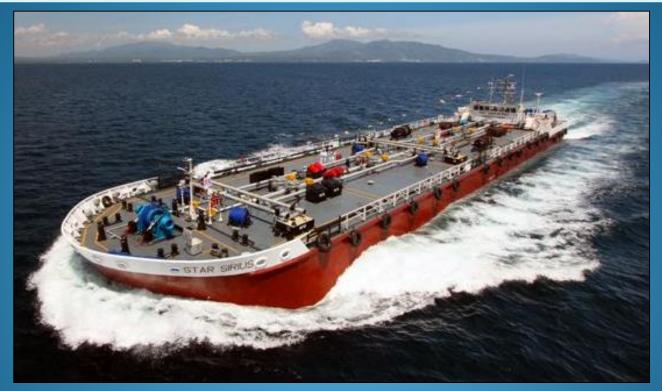

# 2. SELF-PROPELLED FUEL OIL CARRIER

| Length Overall      | 72.50 m   | Speed                                        | 8.0 knots  |
|---------------------|-----------|----------------------------------------------|------------|
| Breadth (Moulded)   | 14.80 m   | Total Complement                             | 14 persons |
| Depth (Moulded)     | 4.0/4.6 m | <u>Class Notation</u>                        |            |
| Design Draft (mld)  | 2.60 m    | ABS + A1, Fuel Oil Carrier, Philippine Inter |            |
| Cargo Tank Capacity | 1850 m³   | Island Service, + AMS c                      | ircle E    |