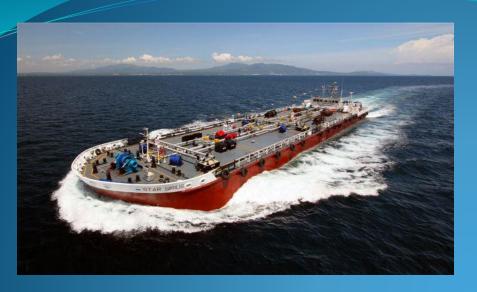

# OIL & PRODUCT CARRIERS DESIGNED BY NAVNAUTIK & IN OPERATION

- 1. 1300 CBM LPG Carrier
- 2. SELF-PROPELLED FUEL OIL CARRIER
- 3. 3500 DWT CARGO VESSEL LCDT
- 4. 5250 DWT BITUMEN / LANDING CRAFT
- NON-PROPELLED ASPHALT BARGE
- 6. 4990 DWT CLEAN PRODUCT TANKER
- 7. 800 CBM UNMANNED ASPHALT / OIL CARRYING BARGE
- 4200 CBM ASPHALT CARRIER (Conversion from 5700 DWT Product Tanker)