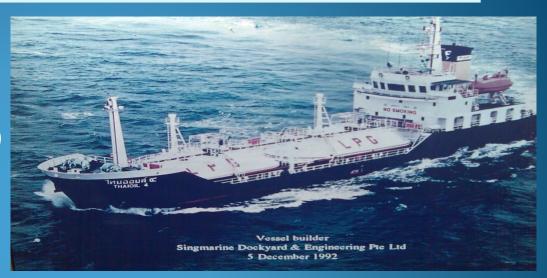

## 1. 1300 CBM LPG Carrier - 'THAI OIL 4'

#### **Principal Dimensions**

Length (O.A.) : 69.30 m

Beam (Mld) : 12.20 m

Depth (Mld): 5.20 m

Designed draught: 4.00 m (max)

Maximum continuous speed: 10.00 knots

Deadweight: 937.00 Tons

Cargo Tank Capacity: 1300.00 cbm

No of cargo tanks: 2 cylindrical

Total Complement: 16 Persons

**Cargo Containment:** 2 Nos Cylindrical Tanks of 650 cbm at 18 kg/sq. cm pressure for carrying Propane, Butane or Propane / Butane mixture of any ratio.

Main Engines & Gearboxes: Two units marine diesel engine including operational accessories with reverse reduction gearbox. Performance per engine Continuous output: 600 PS at 900 RPM

**Electric Generating Plant:** 2 units standard shipboard generating sets. Both arranged for parallel operation. Rating: abt 240 kw at p.f. 0.8 / Voltage: 380 Volts / Frequency: 50 Hz / Speed: 1500 RPM