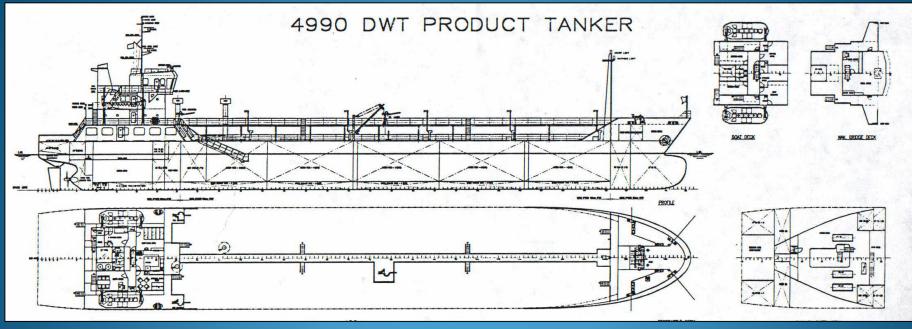

## 6. 4990 DWT CLEAN PRODUCT TANKER

### PRINCIPAL PARTICULARS

Speed

| Length Overall    | 98.50 m     | Total Complement        | 20 persons        |
|-------------------|-------------|-------------------------|-------------------|
| Breadth (moulded) | 15.50 m     |                         |                   |
| Depth (moulded)   | 7.50 m      | <u>CLASS NOTATION</u>   |                   |
| Designed draught  | 5.50 m      | American Bureau of Ship | ping, +A1 + AMS - |
| Deadweight        | 5000 tonnes | Oil Carrier             |                   |
|                   |             |                         |                   |