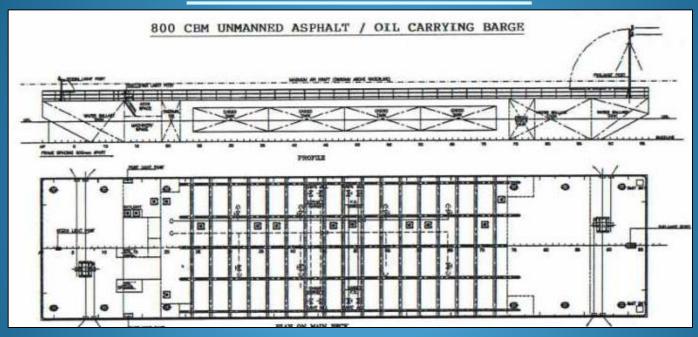

# 7. 800 CBM UNMANNED ASPHALT / OIL CARRYING BARGE

| Length Overall  | 57.60M | Cargo Capacity (in 4 tanks) 800 m <sup>3</sup> |
|-----------------|--------|------------------------------------------------|
| Breadth Moulded | 13.72M | Complement 2 persons (watch keeping            |
| Depth Moulded   | 4.00M  | <u>CLASS NOTATION</u>                          |
| Design Draft    | 1.98M  | American Bureau of Shipping, ABS               |