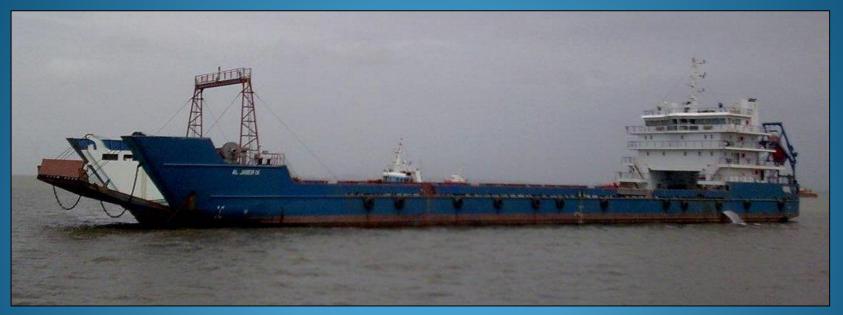

## 4. 5250 DWT BITUMEN / LANDING CRAFT

#### PRINCIPAL PARTICILIARS

Speed

Deadweight

| IMMONALIANTI              | COLANS      |                    |                           |
|---------------------------|-------------|--------------------|---------------------------|
| Length (O.A.)             | 115.00 m    | Accommodation      | 22 persons                |
| Beam (Mld)                | 20.00 m     |                    | plus 1 cabin for Owner    |
| Depth (Mld)               | 6.50 m      |                    |                           |
| Designed Load Draft (Mld) | 4.50 m      | CLA                | SS NOTATION               |
| Speed                     | 10.00 knots | Bureau Veritas: Fo | or the notation I 3/3 E + |

10.00 knots

5250 Tonnes

Cargo Ship LCDT Deep Sea + MACH.