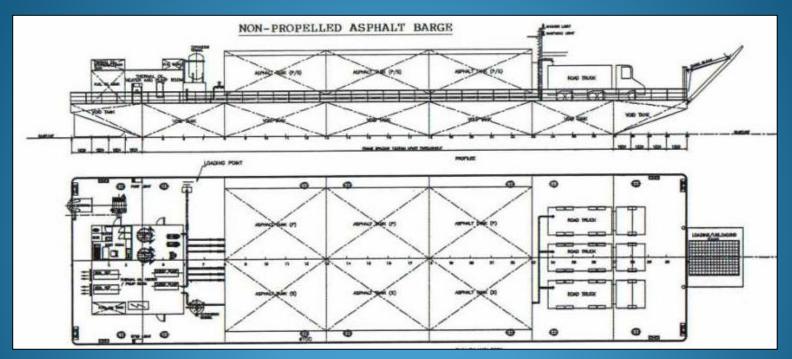

## 5. NON-PROPELLED ASPHALT BARGE

#### PRINCIPAL PARTICULARS

Length Overall 54.864M (180')

Breadth Moulded 15.240M (50')

Depth Moulded 3.048M (10')

Design Draft 2.390M

Cargo Capacity (in 6 tanks) 1250 m<sup>3</sup>

Tanks are mounted on barge deck and space provided for road tanker to station on barge for loading of asphalt. Includes a deckhouse pump room and rest room on deck.

### **CLASS NOTATION**

Vietnam Register of Shipping, VIRES