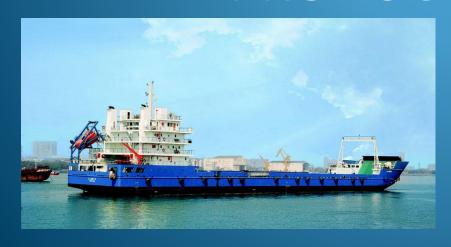

# 2. SELF-PROPELLED FUEL OIL CARRIER

| Length Overall      | 72.50 m   | Speed                                        | 8.0 knots  |
|---------------------|-----------|----------------------------------------------|------------|
| Breadth (Moulded)   | 14.80 m   | Total Complement                             | 14 persons |
| Depth (Moulded)     | 4.0/4.6 m | <u>Class Notation</u>                        |            |
| Design Draft (mld)  | 2.60 m    | ABS + A1, Fuel Oil Carrier, Philippine Inter |            |
| Cargo Tank Capacity | 1850 m³   | Island Service, + AMS c                      | ircle E    |